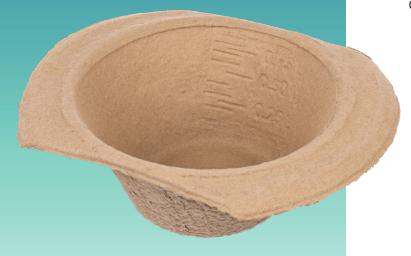

## **GP Bowl**

- Steady when standing due to flat bottom surface.
- Strong sides so able to support weight of contents when full.
- Easy to store (product is stackable) and separate.
- Steady when standing due to flat bottom surface.
- Multi-purpose can be used for a multitude of functions, such as carrying instruments, dressing and liquids.
- Easy to carry and hold when full.
- Ergonomically shaped to accomodate chin and neck.
- Suitable to measure urine and other body fluids without decanting into other containers.
- Graduated to aid liquid measurement.

## Specification

Spec No: 69355 Capacity: 1000ml Material: Paper Pulp

Product Size: 240L x 179W x 80H mm

Weight: 21g ± 4g

Fluid Resistance: British Standard: PAS29:1999

Fluid: Water
Resistance Time: >4 Hours
Resistance Temp: 35°C ± 3°C