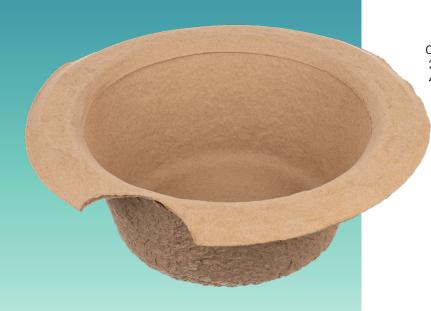

## Commode Pan Liner

- Steady when standing due to flat bottom surface.
- Strong sides so able to support weight of contents when full.
- One size fits all the liner is designed to fit current commode pan holders and supports.
- Easy to store as product is stackable.
- Ergonomic design.
- Easy to carry when full.

## Specification

Spec No: 69414 Capacity: 1700ml Material: Paper Pulp

Product Size: 275L x 275W x 100H mm

Weight: 42g ± 4g

Fluid Resistance: British Standard: PAS29:1999

Fluid: Water Resistance Time: >4 Hours Resistance Temp: 35°C ± 3°C